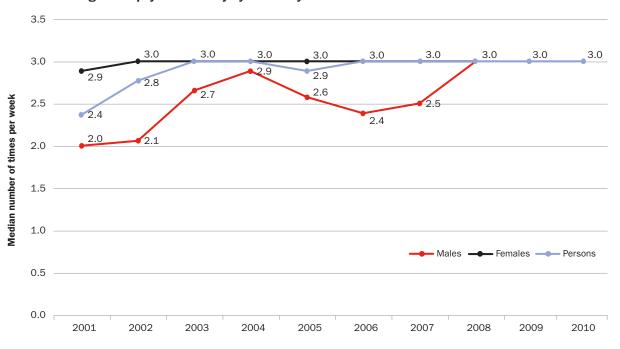

mission

Figure 12: Top ten regular physical activities, 2010



Base: All persons aged 15 years and over (n=21,603)

Figure 13: Frequency of participation in non-organised physical activity, 2010



Base: All persons aged 15 years and over (n=21,603)

2.0 2.0 2.0 2.0 1.9 Median number of times per week 1.6 1.6 1.6 1.5 1.4 1.2 1.2 1.1 1.1 1.0 1.0 1.0 1.0 1.0 0.9 0.7 0.6 0.6 0.5 Males — Females — Persons 0.0 2002 2003 2005 2001 2004 2008 2009 2010

Figure 14: Median frequency of participation per week in non-organised physical activity by sex and year

Base: All persons aged 15 years and over in 2010 (n=17,603), 2009 (n=21,031), in 2008 (n=17,293), in 2007 (n=16,400), in 2006 (n=13,708); in 2005 (n=13,726); in 2004 (n=13,662); in 2003 (n=13,703); in 2002 (n=13,632); and in 2001 (n=13,424)



Figure 15: All participants in non-organised physical activity — median frequency of participation per week in non-organised physical activity by sex and year

Base: All participants in non-organised physical activity who provided a frequency in 2010 (n=15,291), 2009 (n=14,748), in 2008 (n=12,493), in 2007 (n=10,771); in 2006 (n=9,309); in 2005 (n=9,557); in 2004 (n=9,560); in 2003 (n=9,394); in 2002 (n=8,648); and in 2001 (n=8,395)

Table 47: New South Wales participants — total participation in specific activities (organised and non-organised) by sex, 2010 (a)

|                                               | MALES         |               | FEN            | MALES          | PERSONS        |               |  |
|-----------------------------------------------|---------------|-----------