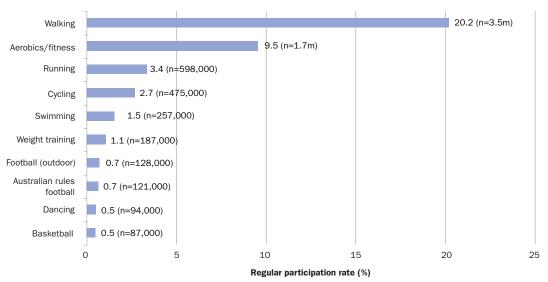

| 24.9    | 0.1                    | 0.1     | 0.1     |  |
| Water volleyball / Rafting / Other water sports  | 14.6    | 9.9           | 27.5    | 0.2                    | 0.1     | 0.1     |  |
| Waterskiing / Powerboating                       | 66.1    | 15.6          | 88.7    | 0.7                    | 0.2     | 0.5     |  |
| Weight lifting / Powerlifting /<br>Body building | 37.7    | 15.1          | 52.8    | 0.4                    | 0.2     | 0.3     |  |
| Yoga                                             | 38.9    | 282.7         | 317.5   | 0.4                    | 3.0     | 1.7     |  |



#### Participation in Exercise, Recreation and Sport - Annual Report 2010

Australian Government - Australian Sports Commission

Figure 12: Top ten regular physical activities, 2010



Base: All persons aged 15 years and over (n=21,603)

Figure 13: Frequency of participation in non-organised physical activity, 2010



Base: All persons aged 15 years and over (n=21,603)

2.0 2.0 2.0 2.0 1.9 Median number of times per week 1.6 1.6 1.6 1.5 1.4 1.2 1.2 1.1 1.1 1.0 1.0 1.0 1.0 1.0 0.9 0.7 0.6 0.6 0.5 Males — Females — Persons 0.0 2002 2003 2005 2001 2004 2008 2009 2010

Figure 14: Median frequency of participation per week in non-organised physical activity by sex and year

Base: All persons aged 15 years and over in 2010 (n=17,603), 2009 (n=21,031), in 2008 (n=17,293), in 2007 (n=16,400), in 2006 (n=13,708); in 2005 (n=13,726); in 2004 (n=13,662); in 2003 (n=13,703); in 2002 (n=13,632); and in 2001 (n=13,424)



Figure 15: All participants in non-organised physical activit