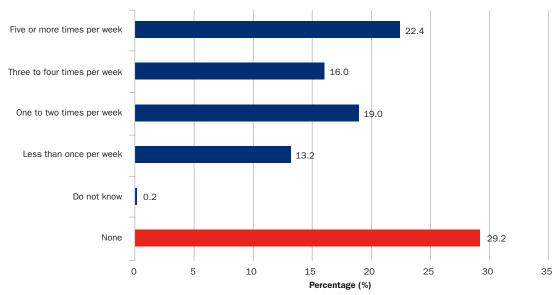

| 27.5    | 0.2                    | 0.1     | 0.1     |  |
| Waterskiing / Powerboating                       | 66.1    | 15.6          | 88.7    | 0.7                    | 0.2     | 0.5     |  |
| Weight lifting / Powerlifting /<br>Body building | 37.7    | 15.1          | 52.8    | 0.4                    | 0.2     | 0.3     |  |
| Yoga                                             | 38.9    | 282.7         | 317.5   | 0.4                    | 3.0     | 1.7     |  |



#### Participation in Exercise, Recreation and Sport - Annual Report 2010

Australian Government - Australian Sports Commission

Figure 12: Top ten regular physical activities, 2010



Base: All persons aged 15 years and over (n=21,603)

Figure 13: Frequency of participation in non-organised physical activity, 2010



Base: All persons aged 15 years and over (n=21,603)

2.0 2.0 2.0 2.0 1.9 Median number of times per week 1.6 1.6 1.6 1.5 1.4 1.2 1.2 1.1 1.1 1.0 1.0 1.0 1.0 1.0 0.9 0.7 0.6 0.6 0.5 Males — Females — Persons 0.0 2002 2003 2005 2001 2004 2008 2009 2010

Figure 14: Median frequency of participation per week in non-organised physical activity by sex and year

Base: All persons aged 15 years and over in 2010 (n=17,603), 2009 (n=21,031), in 2008 (n=17,293), in 2007 (n=16,400), in 2006 (n=13,708); in 2005 (n=13,726); in 2004 (n=13,662); in 2003 (n=13,703); in 2002 (n=13,632); and in 2001 (n=13,424)



Figure 15: All participants in non-organised physical activity — median frequency of participation per week in non-organised physical activity by sex and year

Base: All participants in non-organi